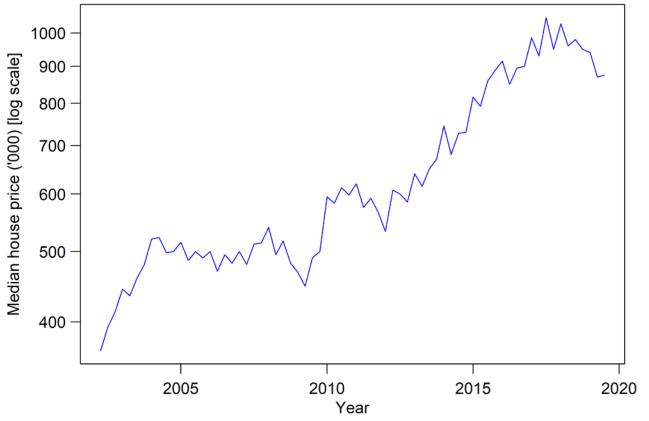

## SAFE AS **HOUSES**

thanks to Australian Bureau of Statistics for data

http://berkeleyearth.org/