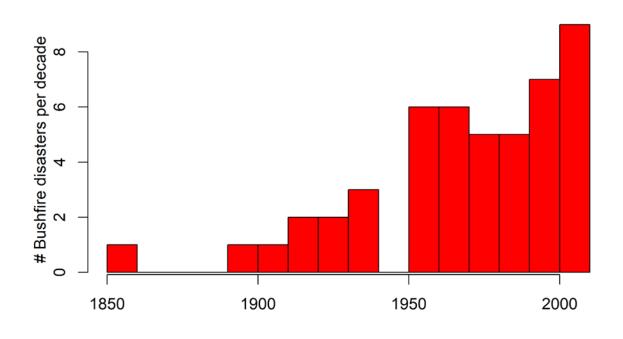

### 2019 in Graphs

Professor David Warton Stats Central

thanks to Attorney General's department, data.gov.au

thanks to Attorney General's department, data.gov.au