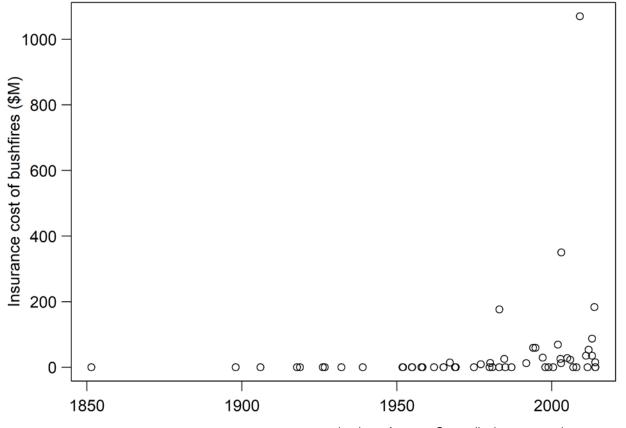

### 2019 in Graphs

Professor David Warton Stats Central

thanks to Attorney General's department, data.gov.au

thanks to Attorney General's department, data.gov.au