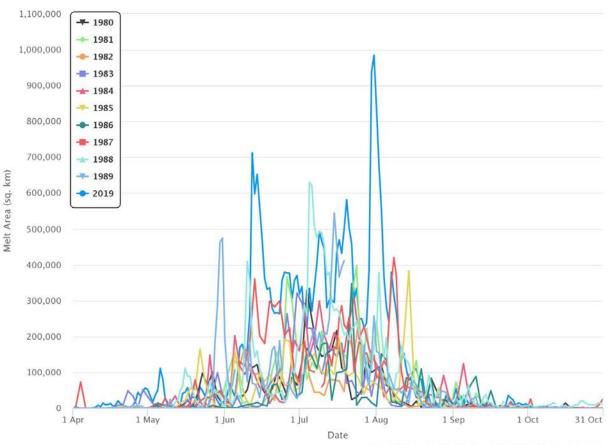

### Greenland lost 2 billion tons of ice this week, which is very unusual

#### Greenland Surface Melt Extent