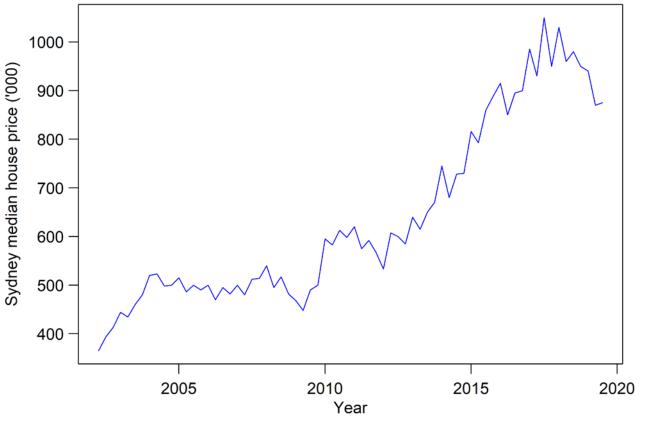

erational Divide in News Consumption

First daily point of news consumption by age group (2019)





Based on a survey of more than 2,000 persons each from ten countries Source: Reuters Institute for the Study of Journalism





### **NEWS ON**

### **FOLAU**

#### Homophobia



#### Religious Freedom



thanks to smallmultiples.com.au



























## A DIVIDED COUNTRY



thanks to smallmultiples.com.au







#### Exhibit 5: The Impact of the Tariffs on Consumer Prices Is Clearly Visib



\*Includes laundry equipment and other appliances, furniture, bedding, and floor coverings, auto parl materials. Weighted by relative importance to headline index.

Source: Department of Labor, Department of Commerce, Goldman Sachs Global Investment Research









## SAFE AS **HOUSES**



thanks to Australian Bureau of Statistics for data



## SAFE AS **HOUSES**



thanks to Australian Bureau of Statistics for data









http://berkeleyearth.org/



#### **Year-to-Date Global Temperatures**

for 2019 and the ten warmest years on record





### CLIMATE EMERGENCY





# CLIMATE W EMERGEN( ©

### Greenland lost 2 billion tons of ice this week, which is very unusual







### CLIMATE EMERGENCY

#### Greenland Surface Melt Extent





### CLIMATE EMERGENCY

#### Greenland Surface Melt Extent





# CLIMATE W EMERGEN( ©

### Greenland lost 2 billion tons of ice this week, which is very unusual







## CLIMATE **EMERGENCY**