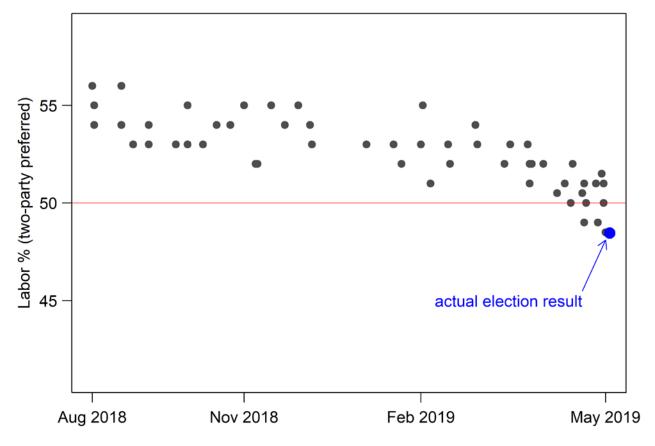

### 2019 in Graphs

Professor David Warton Stats Central





thanks to Attorney General's department, data.gov.au





thanks to Attorney General's department, data.gov.au



























### WHERE DO YOU YOUR **NEWS** FIX?

#### The Generational Divide in News Consumption

First daily point of news consumption by age group (2019)





Based on a survey of more than 2,000 persons each from ten countries Source: Reuters Institute for the Study of Journalism





### **NEWS ON**

### **FOLAU**

#### Homophobia



#### Religious Freedom



thanks to smallmultiples.com.au



























## A DIVIDED COUNTRY



thanks to smallmultiples.com.au







#### Exhibit 5: The Impact of the Tariffs on Consumer Prices Is Clearly Visib



\*Includes laundry equipment and other appliances, furniture, bedding, and floor coverings, auto parl materials. Weighted by relative importance to headline index.

Source: Department of Labor, Department of Commerce, Goldman Sachs Global Investment Research









## SAFE AS **HOUSES**



thanks to Australian Bureau of Statistics for data



## SAFE AS **HOUSES**



thanks to Australian Bureau of Statistics for data









http://berkeleyearth.org/



#### **Year-to-Date Global Temperatures**

for 2019 and the ten warmest years on record





### CLIMATE EMERGENCY





# CLIMATE W EMERGEN( ©

### Greenland lost 2 billion tons of ice this w