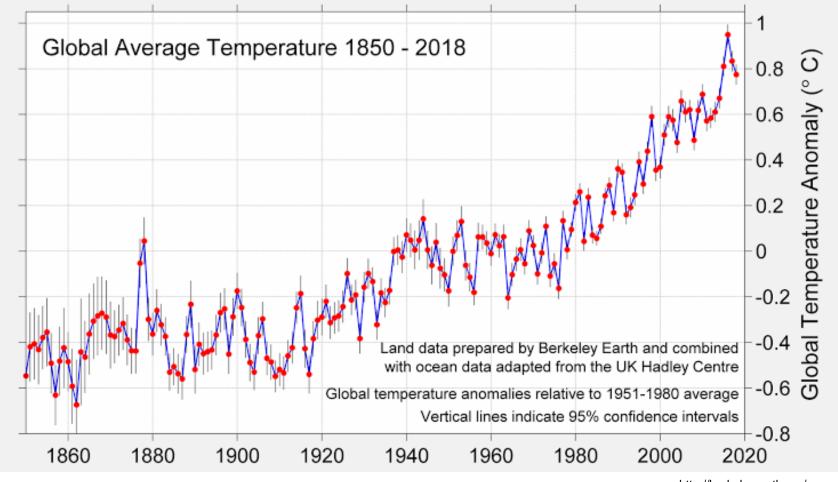

## SAFE AS **HOUSES**

thanks to Australian Bureau of Statistics for data

http://berkeleyearth.org/