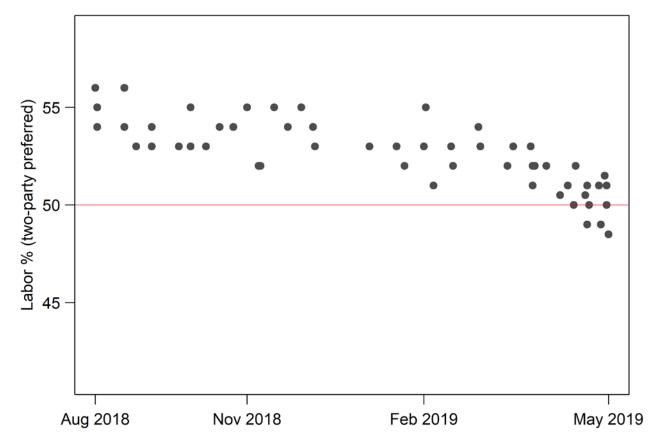

### 2019 in Graphs

Professor David Warton Stats Central





thanks to Attorney General's department, data.gov.au





thanks to Attorney General's department, data.gov.au



























### WHERE DO YOU YOUR **NEWS** FIX?

#### The Generational Divide in News Consumption

First daily point of news consumption by age group (2019)





Based on a survey of more than 2,000 persons each from ten countries Source: Reuters Institute for the Study of Journalism





### **NEWS ON**

### **FOLAU**

#### Homophobia



#### Religious Freedom



thanks to smallmultiples.com.au



























## A DIVIDED COUNTRY



thanks to smallmultiples.com.au







#### Exhibit 5: The Impact of the Tariffs on Consumer Prices Is Clearly Visib



\*Includes laundry equipment and other appliances, furniture, bedding, and floor coverings, auto parl materials. Weighted by relative importance to headline index.

Source: Department of Labor, Department of Commerce, Goldman Sachs Global Investment Research









## SAFE AS **HOUSES**



thanks to Australian Bureau of Statistics for data



## SAFE AS **HOUSES**



thanks to Australian Bureau of Statistics for data









http://berkeleyearth.org/



#### **Year-to-Date Global Temperatures**

for 2019 and the ten warmest years on record





### CLIMATE EMERGENCY





# CLIMATE W EMERGEN( ©

### Greenland lost 2 billion tons of ice th