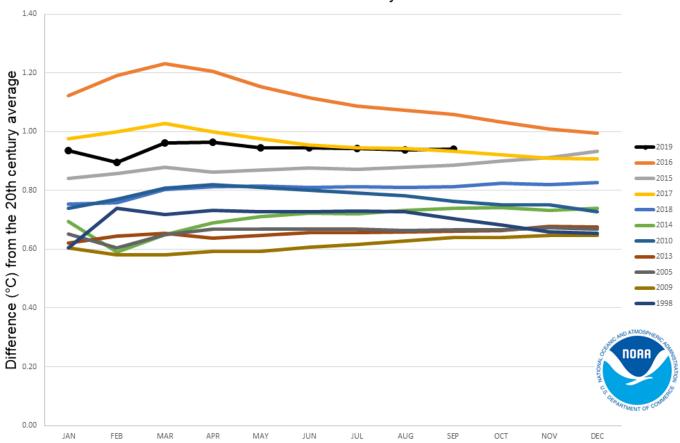

#### **Year-to-Date Global Temperatures**

for 2019 and the ten warmest years on record