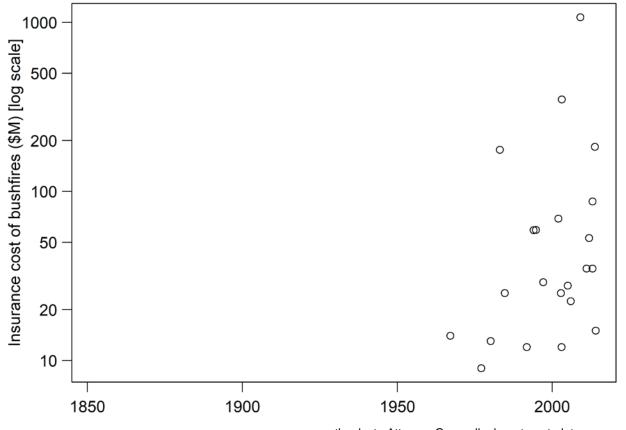

### 2019 in Graphs

Professor David Warton Stats Central

thanks to Attorney General's department, data.gov.au

thanks to Attorney General's department, data.gov.au