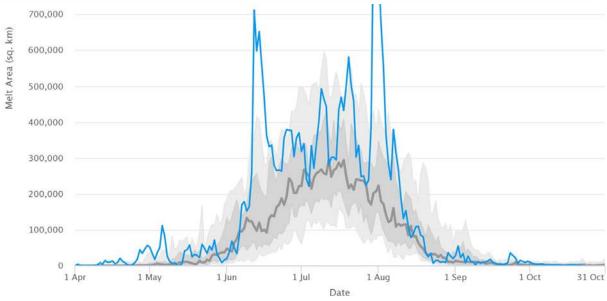

### Greenland lost 2 billion tons of ice this week, which is very unusual

#### Greenland Surface Melt Extent