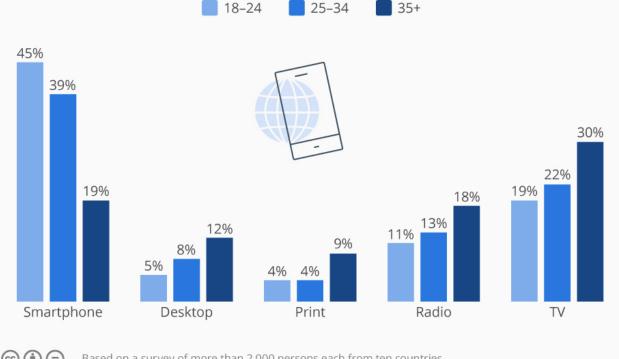

### WHERE DO YOU YOUR **NEWS** FIX?

#### The Generational Divide in News Consumption

First daily point of news consumption by age group (2019)

Based on a survey of more than 2,000 persons each from ten countries Source: Reuters Institute for the Study of Journalism