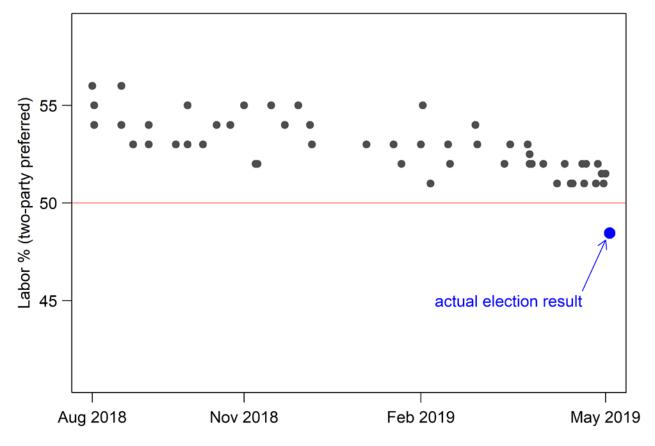

### 2019 in Graphs

Professor David Warton Stats Central





thanks to Attorney General's department, data.gov.au





thanks to Attorney General's department, data.gov.au



























### WHERE DO YOU YOUR **NEWS** FIX?

#### The Generational Divide in News Consumption

First daily point of news consumption by age group (2019)





Based on a survey of more than 2,000 persons each from ten countries Source: Reuters Institute for the Study of Journalism





### **NEWS ON**

### **FOLAU**

#### Homophobia



#### Religious Freedom



thanks to smallmultiples.com.au



























## A DIVIDED COUNTRY



thanks to smallmultiples.com.au







#### Exhibit 5: The Impact of the Tariffs on Consumer Prices Is Clearly Visib



\*Includes laundry equipment and other appliances, furniture, bedding, and floor coverings, auto parl materials. Weighted by relative importance to headline index.

Source: Department of Labor, Department of Commerce, Goldman Sachs Global Investment Research









## SAFE AS **HOUSES**



thanks to Australian Bureau of Statistics for data



## SAFE AS **HOUSES**



thanks to Australian Bureau of Statistics for data









http://berkeleyearth.org/



#### **Year-to-Date Global Temperatures**

for 2019 and the ten warmest years on record





### CLIMATE EMERGENCY





# CLIMATE W EMERGEN( ©

### Greenland lost 2 billion to