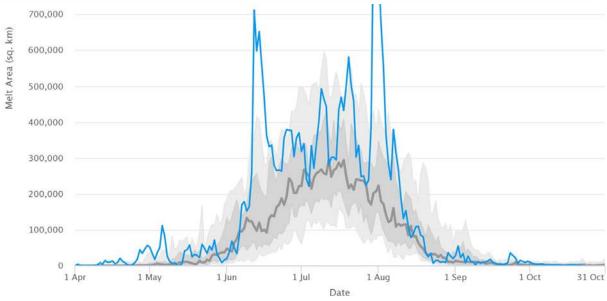

### Greenland lost 2 billion tons of ice this week, which is very unusual

### CLIMATE EMERGENCY

#### Greenland Surface Melt Extent