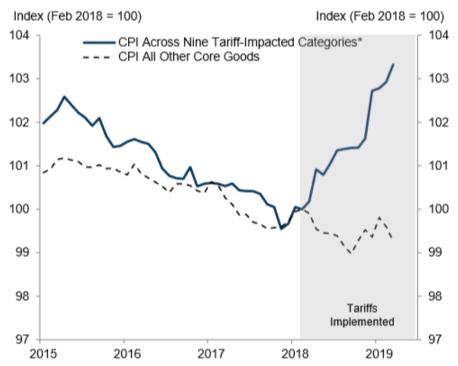

#### Exhibit 5: The Impact of the Tariffs on Consumer Prices Is Clearly Visib

\*Includes laundry equipment and other appliances, furniture, bedding, and floor coverings, auto parl materials. Weighted by relative importance to headline index.

Source: Department of Labor, Department of Commerce, Goldman Sachs Global Investment Research